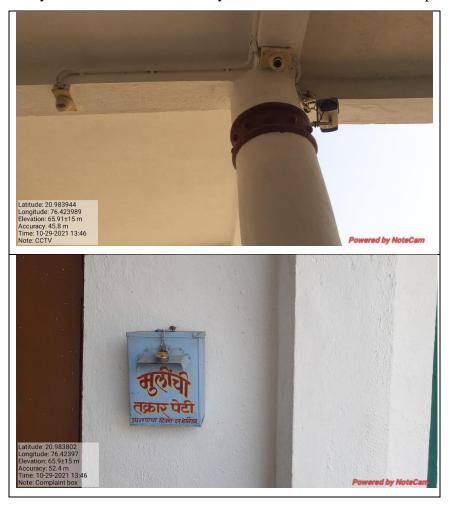

## a. Safety and security:

- o Security checkpoints at entry and exit.
- o Extensive surveillance network with 24x7 monitored control rooms.
- O Strict implementation of Anti-Ragging and Anti-Smoking.
- o Committee for Prevention of Sexual Harassment of Women Staff.
- Women faculty members go along with girl students when they participate in outdoor activities or tours.
- A complaint box is arranged to receive grievances or suggestions from the students.
- o Only students with valid identity cards are allowed into the campus.