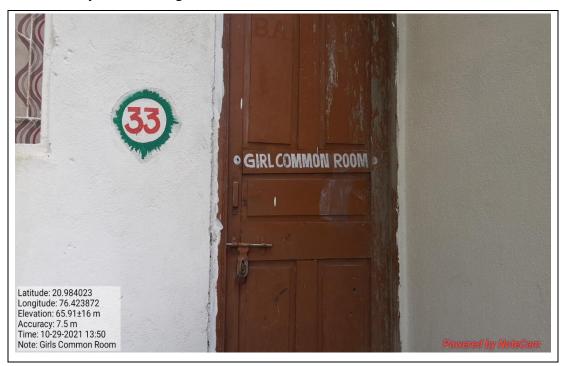

#### c. Common Room:

There is a need for personal space specially for girls. This space has been designed to give female students a place to relax, study, have informal discussions in free available time, this is very essential for them. Our college has recognized the need for this personal space for girls. It is a spacious room and comprises of a bed and chairs for the girls to rest in case of an emergency including some needful facilities like Sanitary Pad wending machine etc.